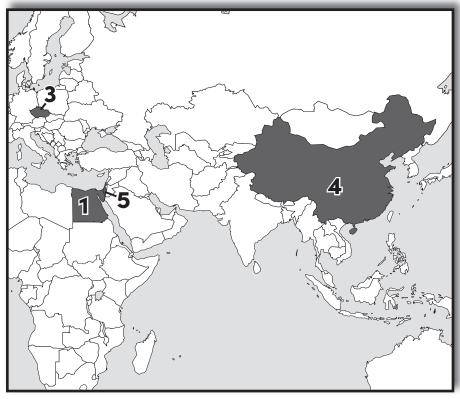

### Write the names and numbers of the locations on the map next to their descriptions below.

- a. The giant panda's only wild habitat is located in this country.
- b. Robert Lugo is an artist who lives in this state's largest city.
- c. Anwar Sadat, the former leader of this country, won the Nobel Prize in 1978.

- d. The city of Prague is the capital of this country.
- e. The Six Day War was a battle fought between Egypt and this country.
- f. The National Zoo, located in this city, recently sent its giant pandas back to China.

### Answers to Where in the World:

- a-4. China b-6, Pennsylvania c-1, Egypt
- d-3, The Czech Republic e-5, Israel f-2, Washington, D.C.